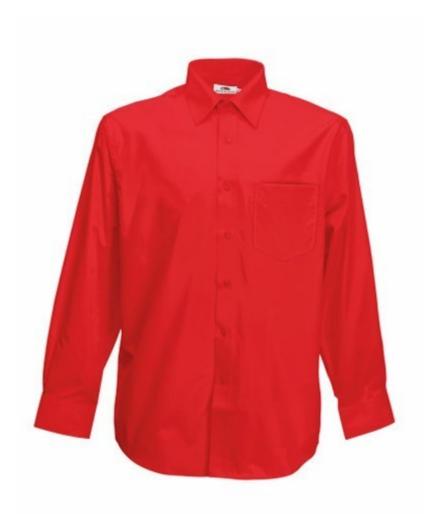

# FRUIT OF THE LOOM, POPLIN SHIRT, MEN'S LONG SLEEVE SHIRT, RED, S

## **Specification**

Fruit of the Loom, Poplin Shirt, men's long sleeve shirt, red, S. Men's long sleeve business shirt, made up of 55% cotton and 45% polyester, normal cut, buttoned shirt colors, adequate collar in shirt color, as well as cufflinks. Easy to maintain, not crowded. Branding: embroidery, flex, flock